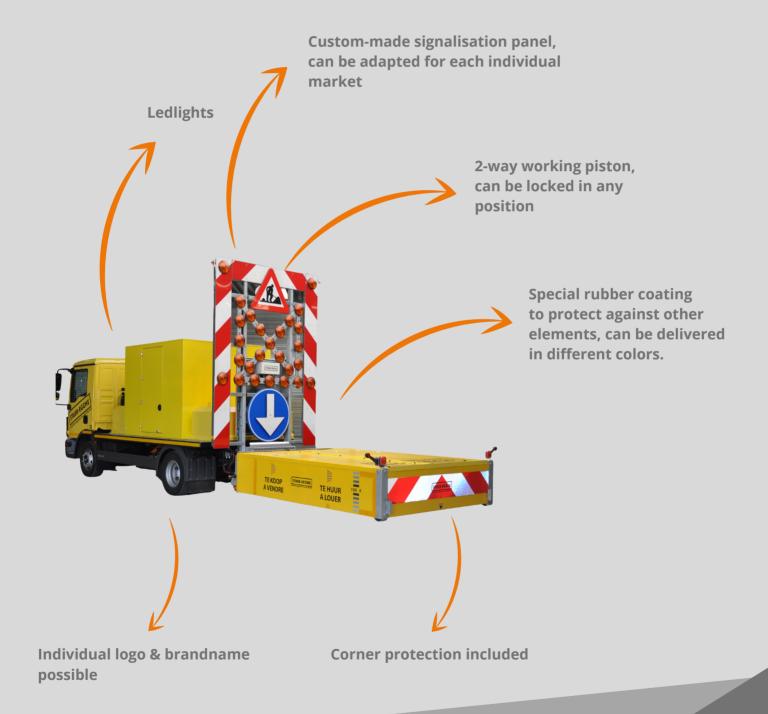

# Special rubber coating unyielding in the most extreme weather conditions

Meanwhile, the special rubber coating has also shown itself to be unyielding **in the most extreme conditions.** From the freezing temperatures of the north to the suffocating heats of the desert.

### **PROVEN QUALITY**

Fully galvanised

Developed and manufactured in Belgium.

 $\square$ 

Signaling panel can be adapated towards for each individual market.

Cushion can be replaced safely, quickly and efficiently with the help of a forklift truck.

# DISCOVER THE UNIQUE FEATURES OF THE JULIETTA