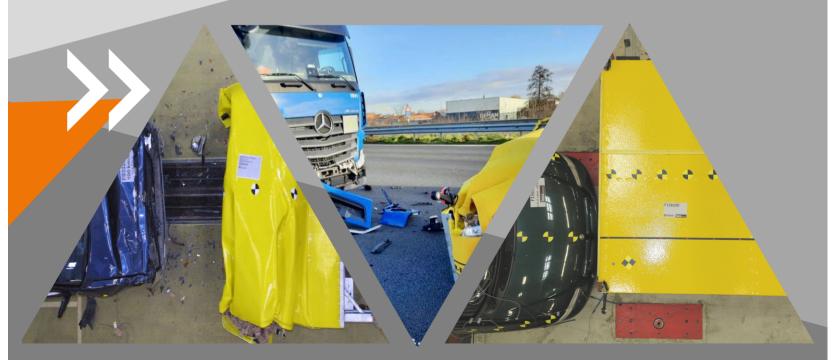

# WHEN IT'S PUT TO THE TEST, A STUER-EGGHE IS AT HIS BEST

The Julietta has been tested according NCHRP350 standards.

With a universal docking station, the Julietta offers a lot of possibilities for collision absorber construction.

The maximum G-forces are limited to minimize the risk of injury in case of an impact.

#### **OVERVIEW**

Crash speed

Passed test level - Weight tested vehicule

70 km

70 KM 100 KM

2-50 - 900 kg 3-50 - 900 kg 2-50/52/53 - 2 ton 3-50/51/52/53 - 2 ton 100 km