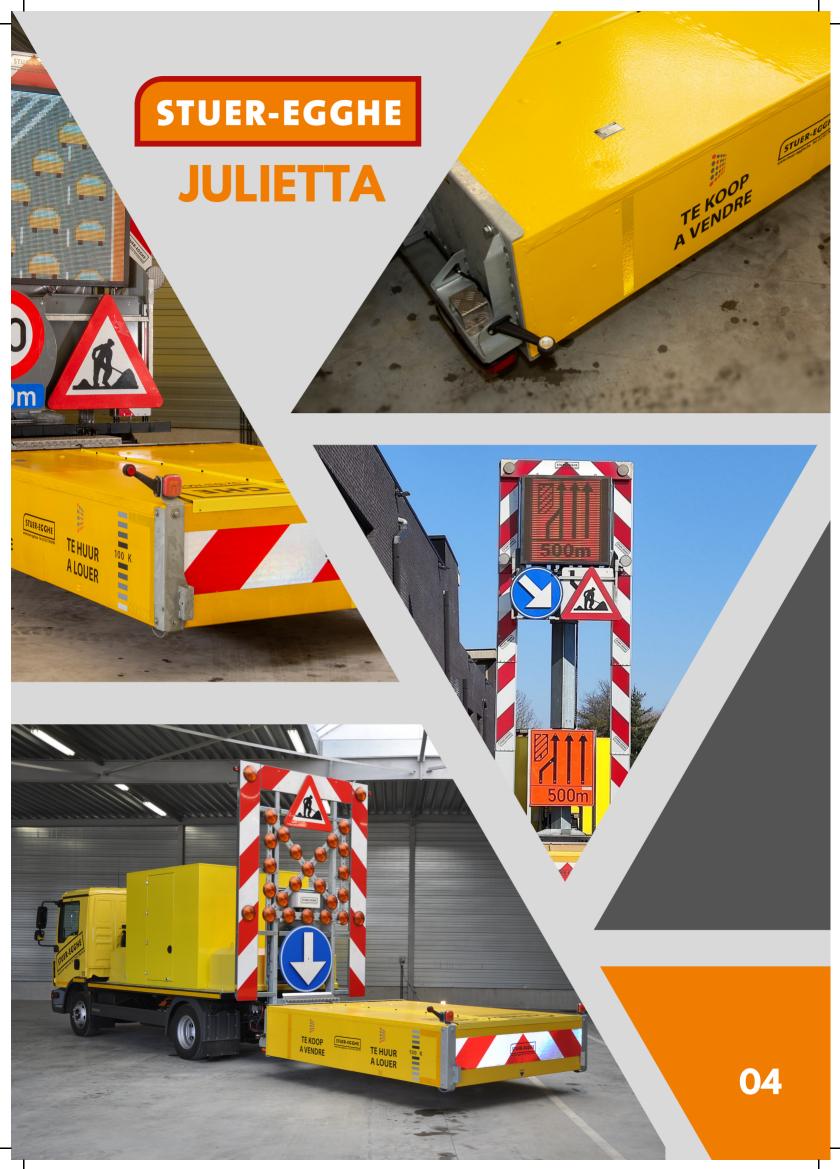

# **NCHRP 350 - JULIETTA**

#### Reference in the world of absorbers since more than 10 years

The Julietta has been the reference in the field of collision absorbers for more than 10 years. Characterized by its large box, this TMA is constructed from specially developed fiberboard, making this crash absorber **compliant with the current NCHRP350 rules and this for both the 70km/h tests and the 100km/h.** 

#### Praised around the world for its simplicity and safety

The Julietta is used and **praised around the world** in road works for its simplicity and safety. In fact, the design of the collider allows the cushion to be quickly replaced in the event of a collision. In addition, **debris is kept to a minimum**, allowing a roadway to be quickly reopened.

# Special rubber coating unyie