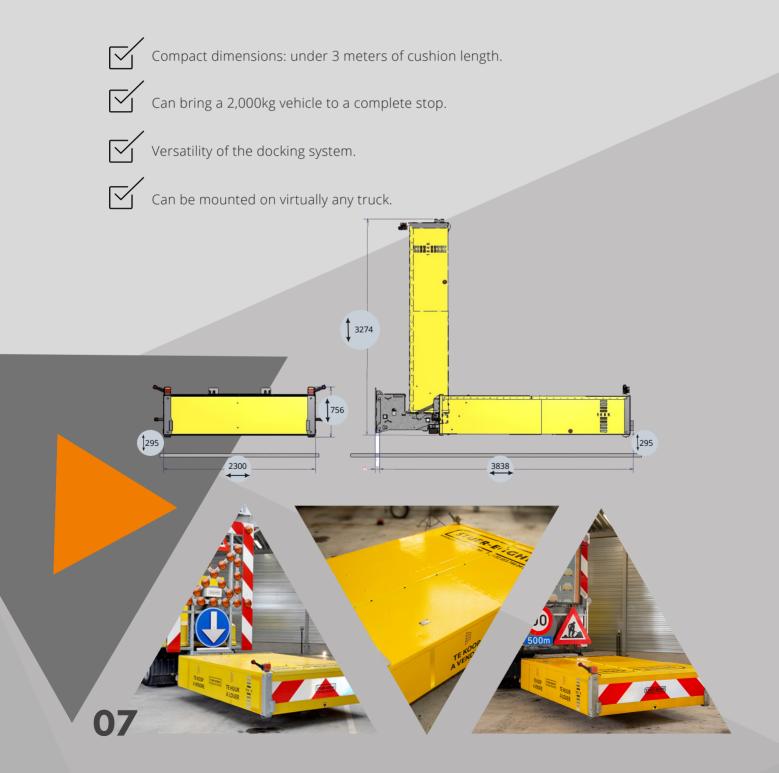

# **SMALL IN SIZE – STRONG IN RESULTS**

The Julietta is a typical example of how something small can still produce strong results.

### **PROVEN QUALITY**

Fully galvanised

Developed and manufactured in Belgium.

 $\square$ 

Signaling panel can be adapated towards for each individual market.

Cushion can be replaced safely, quickly and efficiently with the help of a forklift truck.